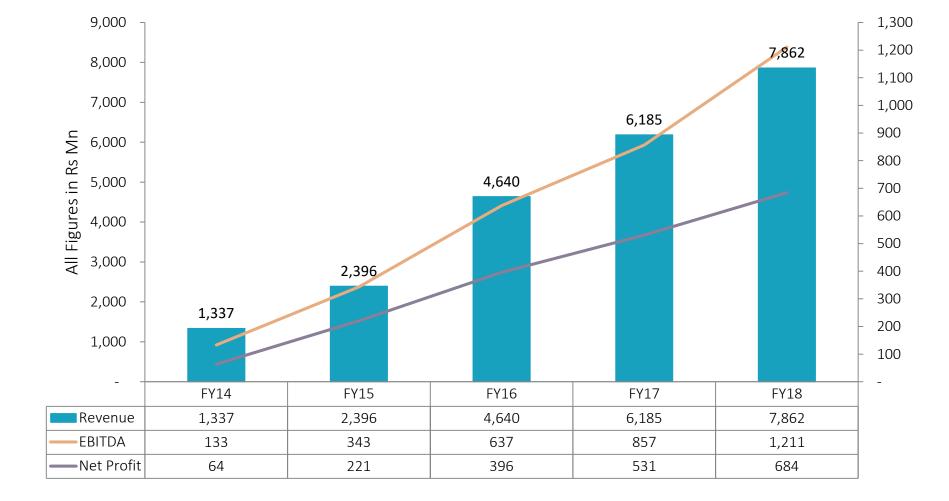

### **Financial Highlights:**

✓ Total revenue of Rs 7,862.2 Million; up 27.1% YoY

## ≻Profit:

- ✓ EBITDA was at Rs 1,211.3 Million; up 41.3% YoY
- ✓ EBITDA Margin stood at 15.4%
- ✓ Net Profit stood at Rs 683.9 Million; up 28.9% YoY
- ✓ PAT Margin of 8.7%
- ✓ EPS was at Rs 6.60; up 22.4 % YoY

### Note: 1. FY14, FY15 and FY16 are as per old accounting standard, this may change based on IND AS requirement