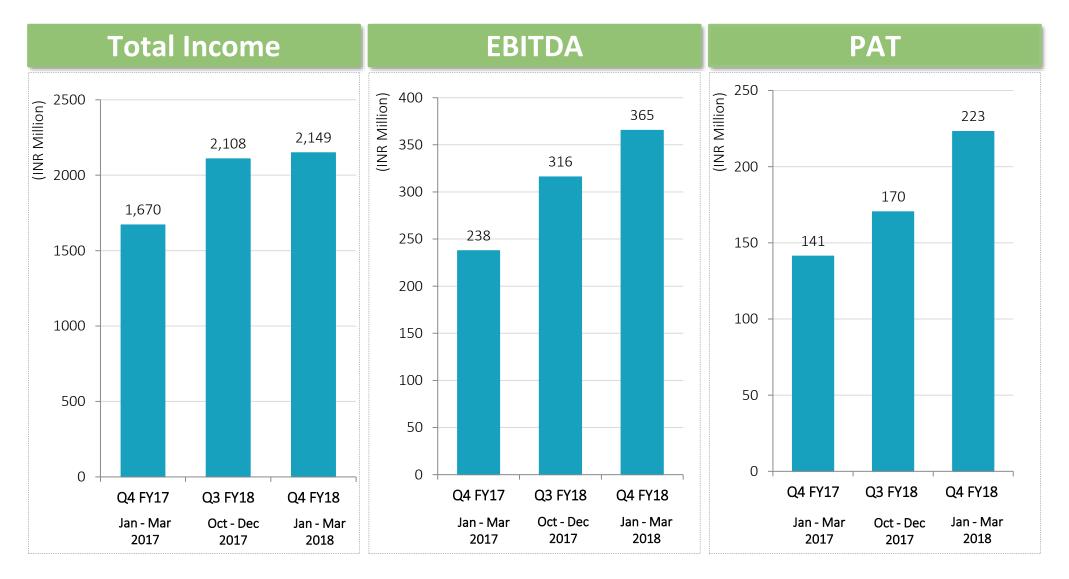

### **Financial Highlights:**

✓ Total revenue of Rs 2,149.3 Million; up 2.0% QoQ and up 28.7% YoY

### ≻Profit:

- ✓ EBITDA was at Rs 365.2 Million; up 15.6% QoQ and up 53.7% YoY
- ✓ EBITDA Margin stood at 17.0%
- ✓ Net Profit stood at Rs 223.1 Million; up 31% QoQ and up 57.9% YoY
- ✓ PAT Margin of 10.4%
- ✓ EPS was at Rs. 1.86; up 9.4% QoQ and up 29.0% YoY

## FINANCIAL SUMMARY – Q4 FY18

Note: 1. Financial performance Q4FY18, Q3FY18 and Q4FY17 are as per IND AS