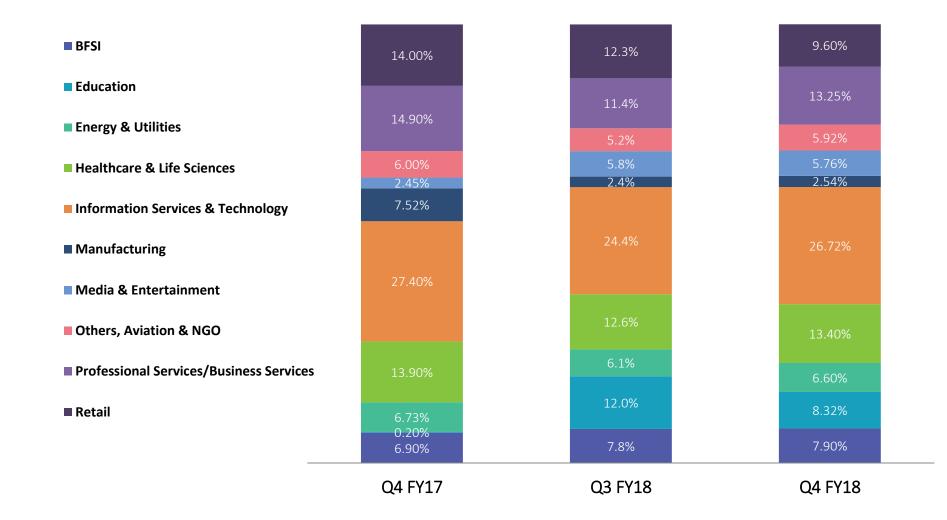

inance Company** 

Fueling the next wave of growth with Artificial Intelligence for the largest corporate & leisure travel agencies in Indonesia

Implementing Network Analysis and Anomaly Detection for an awardwinning provider of intelligence products and advanced analytics solutions

**Fastest growing food** service company

Redefining the Operations using analytics and location based technologies for the largest and the fastest growing food service company in India





• Performance Highlight

• Financial Performance

### Note: 1. FY14, FY15 and FY16 are as per old accounting standard, this may change based on IND AS requirement







## FINANCIAL SUMMARY – Q4 FY18





Note: 1. Financial performance Q4FY18, Q3FY18 and Q4FY17 are as per IND AS

### **REVENUE BY INDUSTRY – Q4 FY18**





12

### **REVENUE ANALYSIS – Q4 FY18**

KELLTON TECH





By Business

### **REVENUE ANALYSIS – Q4 FY18**



### By Geography



### **By Delivery Location**







© 2018 Kellton Tech Solutions Limited, All Rights Reserved. Kellton Tech Solutions Limited Logo is trademarks of Kellton Tech Solutions Limited

In addition to Company data, data from market research agencies, Stock Exchanges and industry publications has been used for this presentation. This material was used during an oral presentation; it is not a complete record of the discussion. This work may not be used, sold, transferred, adapted, abridged, copied or reproduced in whole on or in part in any manner or form or in any media without the prior written consent. All product names and company names and logos mentioned herein