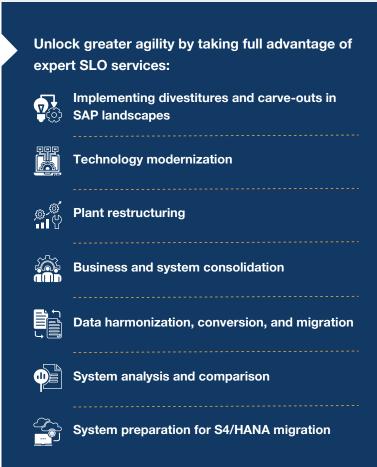

# Our **SAP SLO** offerings

We are one of the few certified SAP SLO transformation partners performing system landscape optimization to streamline divestitures and carve-outs in the existing SAP landscapes. Our specialized SLO consultants help you transform your SAP systems and achieve smooth transitions by leveraging best-in-class SLO tools, SAP activate methodologies, and proven technologies. At Kellton, we drive greater efficiency and enable maximum data transparency across business-critical systems in near-zero downtime using our SLO capabilities. We can help you take care of end-to-end SLO projects, all the way from initial preparation to go-live and support.